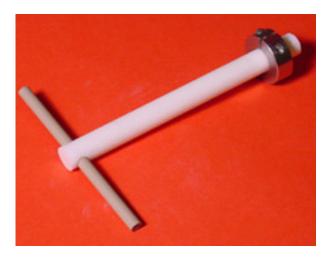

Pictured above are: Shaft Collar Type SC-1; Hanger Rod Type HR-2; Hanger Rod Type HR-3M

Shaft Collar Type SC-1 plays an integral part in the support of multi-layers insulation systems.