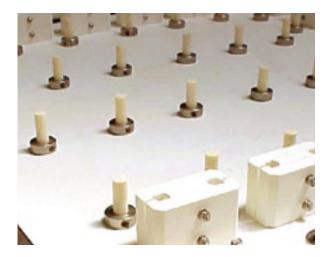

# Furnace Accessory Map of ZIRCAR Ceramics' FIM (Furnace Insulation Module) Hanger System.

The data presented herein is intended to help the user to determine the appropriateness of this product for their application. This data is a nominal representation of this product's properties and characteristics and therefore should not be used in preparing specifications.