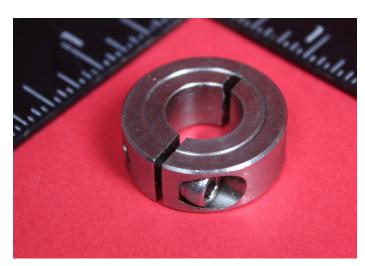

#### **General Information**

ZIRCAR Ceramics' Shaft Collars Type SC-1 are high-quality stainless steel. They are designed to secure the cold end of ZIRCAR Ceramics' Hanger Rods Type HR-1 & HR-2 when built into high-performance insulation assemblies. SC-1 are specially sized and firmly grip the hanger rods with their precision socket head cap screw.

### **Suggested Applications**

Mechanical connection to ZIRCAR Ceramics' Hanger Rods Type HR-1 & HR-2.

Connector for 1/2in. diameter ceramic rods and tubing.

## **Availability of Standard Shaft Collar**

| ITEM# | DESCRIPTION        |
|-------|--------------------|
| D9104 | SC-1, SHAFT COLLAR |