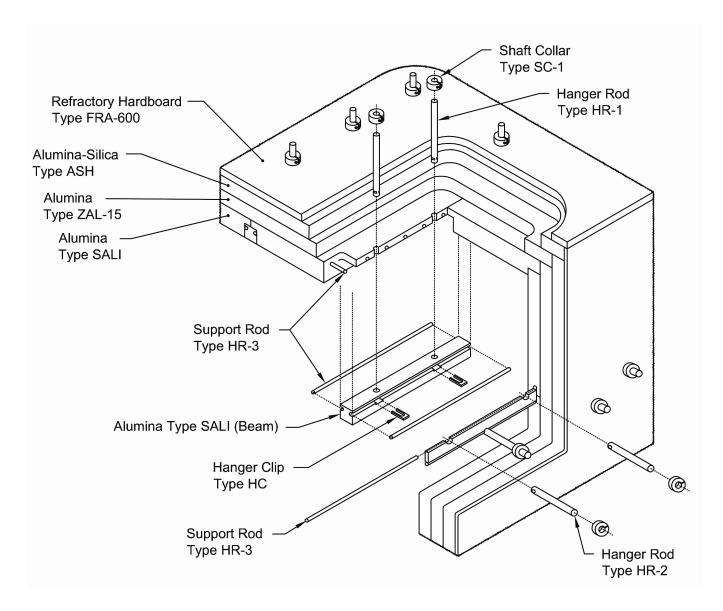

Pictured above are: Shaft Collar Type SC-1; Hanger Rod Type HR-2; Hanger Rod Type HR-3M

Shaft Collar Type SC-1 plays an integral part in the support of multi-layers insulation systems.

# Furnace Accessory Map of ZIRCAR Ceramics' FIM (Furnace Insulation Module) Hanger System.

The data presented herein is intended to help the user to determine the appropriateness of this product for their application. This data is a nominal representation of this product's properties and characteristics and therefore should not be used in preparing specifications.